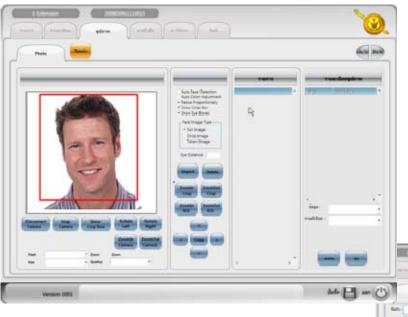

#### Some Key Benefits of E-Government Automate Workflow

- Enforcement of business rules and policies;
- Create complex business processes without writing code;
- Create business process profiles so customizations can be reused to ensure user familiarity;
- Meet all government biometric needs fingerprint, face and iris detection integration.

#### **Purpose**

- To use biometric fingerprint and photo capturing to ensure that the passengers passing are the same one as they claim
- To use biometric fingerprint to check blacklist to prevent criminal entering the country
- To control border to ensure that all border transitions are kept and synchronize all over the country
- To use security sticker to prevent permit stamp fraudulence