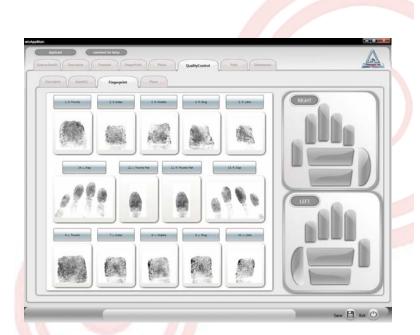

# SequenceCheck<sup>™</sup> and Quality Indicator

- The software provides a built in matching system; and
- Real time quality indicator.

#### **RapidQC<sup>TM</sup>**

- For the first time, the supervisors are able to approval submission by reviewing the prints all in one page; and
- Allow rapid correction and rescanning of prints.