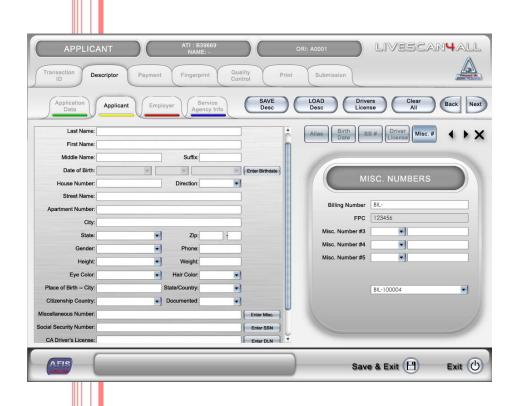

# **Biometric Fingerprint Module**

 BFNS is a FBI and Department of Justice (DOJ) certified fingerprint biometric capturing solution.

 The solution's focus - providing the world's most sophisticated, customizable, and most of all a BFNS experience.

### **FingerGuide**<sup>™</sup>

- Our innovative finger guides and finger placement indicators; and
- Increase the percentage of the matching by as much as 50%.

# SequenceCheck<sup>™</sup> and Quality Indicator

- The software provides a built in matching system; and
- Real time quality indicator.

#### **RapidQC<sup>TM</sup>**

- For the first time, the supervisors are able to approval submission by reviewing the prints all in one page; and
- Allow rapid correction and rescanning of prints.