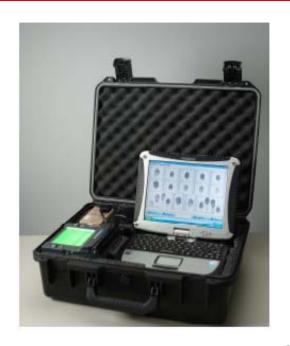

# **Mobile Biometric Capturing Units**

**Mobile Data Collection Set** 

#### **Details of Product**

- For gathering geography of person in local area
- For gathering fingerprint images
- For gathering images
- Connecting for fingerprint validate through GPRS or network signal