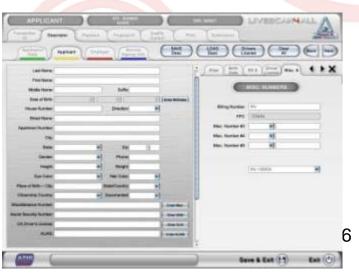

### **Product Overview**

- Intuitive UI and real-time customisation capability;
- Cutting edge technology using Microsoft WPF,WF and WCF;
- The only vendor outside the United States that has been certified by the FBI and Department of Justice (DOJ);
- The only vendor in the market that is scanner and matching systems independent; and
- Our innovation with trademark features to provide world class data and biometric capturing solution.

## **Automated Workflow Module**

E-Government Automated workflow is designed to optimize internal and external information flow. It is a business intuitive client environment combined with business process management

# **Automated Workflow Module**

- Website customizable navigation layout
- Multi-Languages runtime adjustable